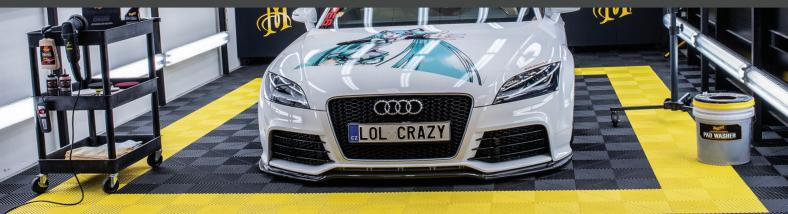

# LEAVE EPOXY IN THE DUST

SHOP FLOORING

Swisstrax offers an ideal alternative to standard concrete and epoxy flooring while being the perfect solution to enhance the look of your business. Cover up floor imperfections such as cracks, stains or just plain old boring concrete in just hours, not days.

Our modular flooring systems are eye-catching, simple to assemble, easy to maintain and backed by industry leading warranties. Swisstrax tiles are also chemical resistant to any fluids you would find in a shop or outdoor space. Whether you experience snowy winters or hot, humid summers, Swisstrax has a solution that will fit your flooring needs! With four tile styles and a variety of hardwood grains and colors to choose from, you can be certain your shop will be the "talk of your block".