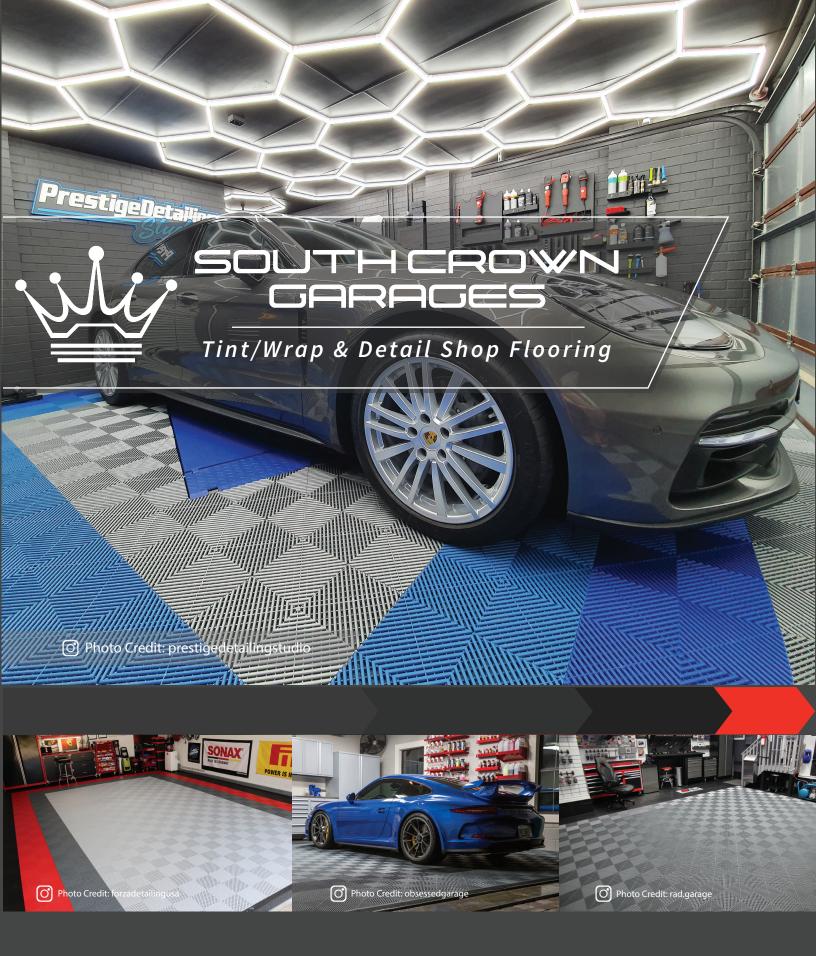

### MODULAR FLOORING TILES FOR SHOPS

Photo Credit: lc\_detailgarage

# LEAVE EPOXY IN THE DUST

SHOP FLOORING

Swisstrax offers an ideal alternative to standard concrete and epoxy flooring while being the perfect solution to enhance the look of your business. Cover up floor imperfections such as cracks, stains or just plain old boring concrete in just hours, not days.

Our modular flooring systems are eye-catching, simple to assemble, easy to maintain and backed by industry leading warranties. Swisstrax tiles are also chemical resistant to any fluids you would find in a shop or outdoor space. Whether you experience snowy winters or hot, humid summers, Swisstrax has a solution that will fit your flooring needs! With four tile styles and a variety of hardwood grains and colors to choose from, you can be certain your shop will be the "talk of your block".