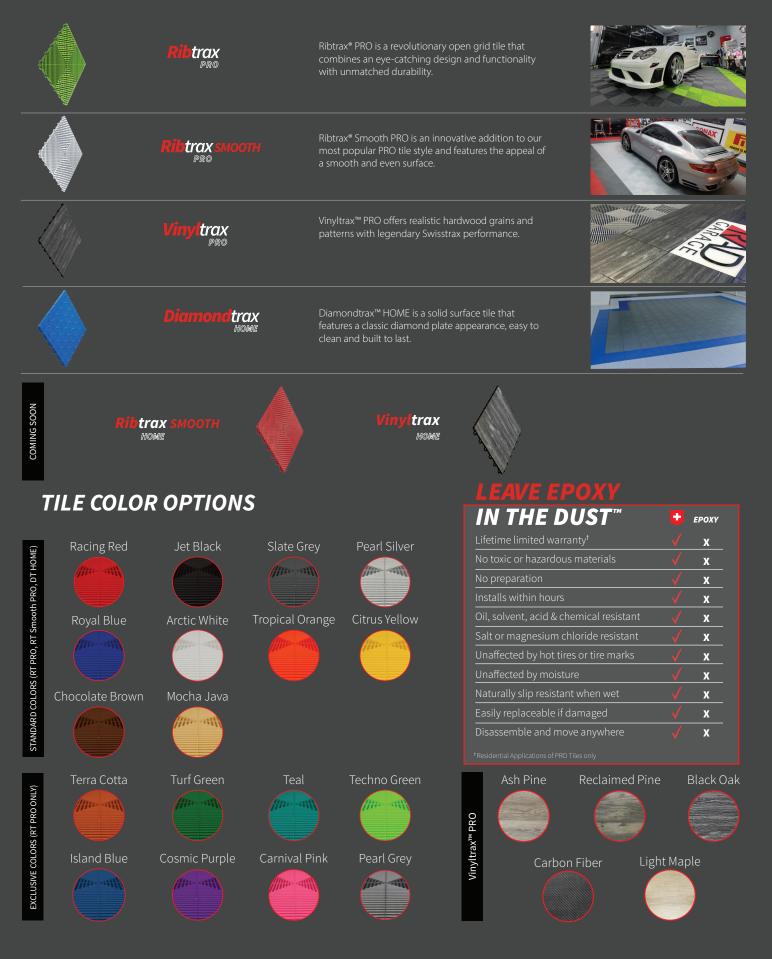

# LEAVE EPOXY IN THE DUST

SHOP FLOORING

Swisstrax offers an ideal alternative to standard concrete and epoxy flooring while being the perfect solution to enhance the look of your business. Cover up floor imperfections such as cracks, stains or just plain old boring concrete in just hours, not days.

Our modular flooring systems are eye-catching, simple to assemble, easy to maintain and backed by industry leading warranties. Swisstrax tiles are also chemical resistant to any fluids you would find in a shop or outdoor space. Whether you experience snowy winters or hot, humid summers, Swisstrax has a solution that will fit your flooring needs! With four tile styles and a variety of hardwood grains and colors to choose from, you can be certain your shop will be the "talk of your block".

## PRO

TILE DIMENSIONS: TILE THICKNESS: WARRANTY: CONNECTIVITY: VARIETY:

#### 15.75" X 15.75" .75" Limited Lifetime 24 Connections 3 PRO Styles & 18 color choices"

"Swiss-Click" Technology

1/4" Channel System

Tile Removal If Needed

HOME

TILE DIMENSIONS: TILE THICKNESS: WARRANTY: CONNECTIVITY: VARIETY: 12" X 12" .5" 20 Year 24 Connections 1 HOME Style & 10 color choices

Gridtrax w/ Airflow Channel

Scuff Resistant Surface Texture

<sup>†</sup>15-year warranty provided on Vinyltrax tiles. <sup>††</sup>Colors vary by tile type and style. Additional HOME style tile options available 2021.