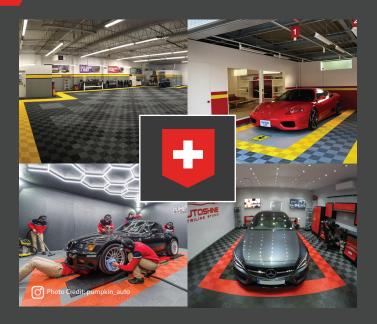

# LEAVE EPOXY IN THE DUST

SHOP FLOORING

Swisstrax offers an ideal alternative to standard concrete and epoxy flooring while being the perfect solution to enhance the look of your business. Cover up floor imperfections such as cracks, stains or just plain old boring concrete in just hours, not days.

Our modular flooring systems are eye-catching, simple to assemble, easy to maintain and backed by industry leading warranties. Swisstrax tiles are also chemical resistant to any fluids you would find in a shop or outdoor space. Whether you experience snowy winters or hot, humid summers, Swisstrax has a solution that will fit your flooring needs! With four tile styles and a variety of hardwood grains and colors to choose from, you can be certain your shop will be the "talk of your block".