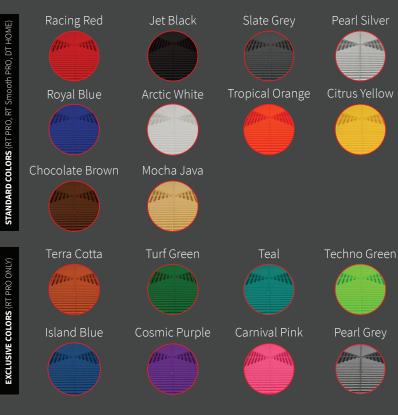

### TILE COLOR OPTIONS

15-year warranty provided on Vinyltrax tiles "colors vary by tile type and style. Additional HOME style tile options available 2021.