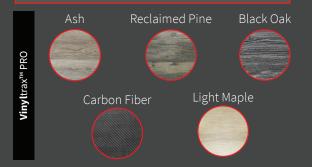

### HANGAR DESIGNED MODULAR FLOORING TILES

| <b>Ribtrax</b><br>PRO | Ribtrax <sup>®</sup> PRO is a revolutionary open grid tile that combines an eye-catching design and functionality with unmatched durability.                                                                                                 |  |
|-----------------------|----------------------------------------------------------------------------------------------------------------------------------------------------------------------------------------------------------------------------------------------|--|
| Ribtrax smooth        | Ribtrax <sup>®</sup> Smooth PRO is an innovative addition to our<br>most popular PRO tile style and features the appeal of<br>a smooth and even surface.                                                                                     |  |
| <b>Vinyltrax</b>      | Vinyltrax <sup>™</sup> PRO offers realistic hardwood grains and<br>patterns with legendary Swisstrax performance that<br>connect with other PRO tiles. Use them to enhance<br>any seating area, mancave, or mezzanine within your<br>Hangar. |  |
| Diamoncitrax          | Diamondtrax™ HOME is a solid surface tile that<br>features a classic diamond plate appearance, easy to<br>clean and built to last.                                                                                                           |  |

### TILE COLOR OPTIONS