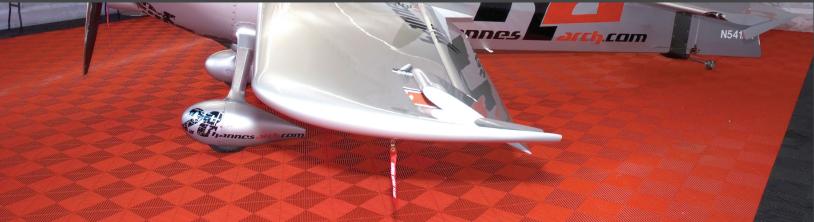

## LEAVE EPOXY IN THE DUST

Upgrade the surface your aircraft sits on to not only showcase your plane but create an aesthetically pleasing and functional surface. Swisstrax offers an ideal alternative to standard concrete and epoxy flooring. It's the perfect option to enhance the look of your hangar. Cover up floor imperfections such as cracks, stains, lifted epoxy spots or just plain concrete. The best part is that you can finish installing the system in hours, not days.

Swisstrax modular flooring systems are eye-catching, simple to assemble, easy to maintain and backed by industry leading warranties. Whether you experience snowy winters or hot humid summers, Swisstrax has a solution that will fit your flooring needs. With four available tile styles, you can customize your hangar to fit your style and design.

Swiss Engineered, American Made, and Globally Preferred – Swisstrax modular flooring systems are the preferred solution to customize hangars all across the world.