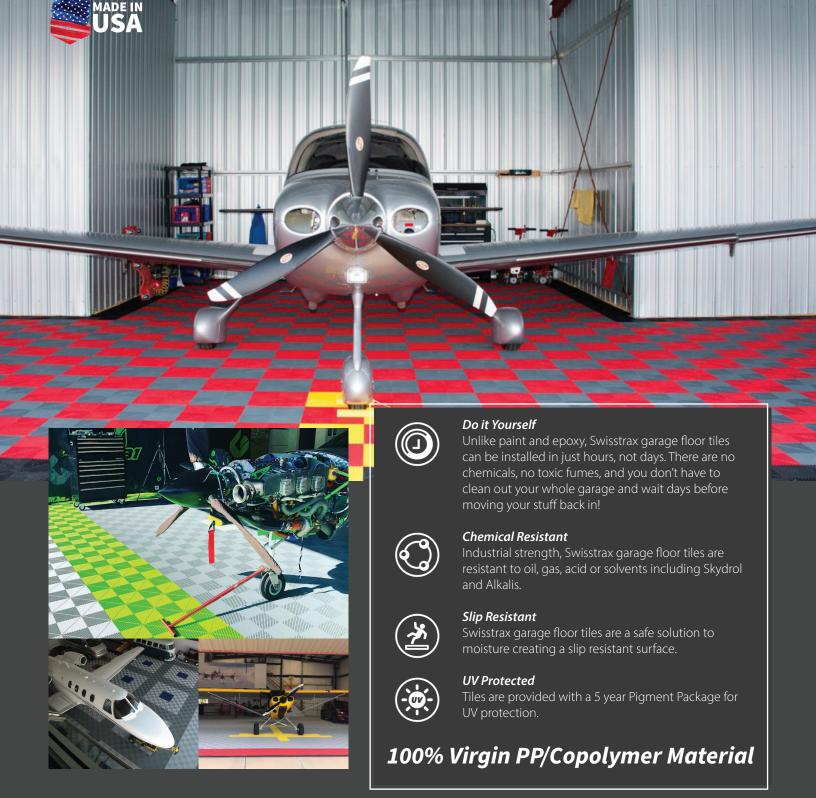

## LEAVE EPOXY IN THE DUST

Upgrade the surface your aircraft sits on to not only showcase your plane but create an aesthetically pleasing and functional surface. Swisstrax offers an ideal alternative to standard concrete and epoxy flooring. It's the perfect option to enhance the look of your hangar. Cover up floor imperfections such as cracks, stains, lifted epoxy spots or just plain concrete. The best part is that you can finish installing the system in hours, not days.

Swisstrax modular flooring systems are eye-catching, simple to assemble, easy to maintain and backed by industry leading warranties. Whether you experience snowy winters or hot humid summers, Swisstrax has a solution that will fit your flooring needs. With four available tile styles, you can customize your hangar to fit your style and design.

Swiss Engineered, American Made, and Globally Preferred – Swisstrax modular flooring systems are the preferred solution to customize hangars all across the world.